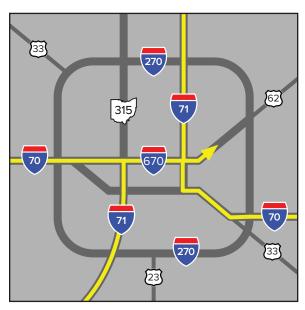

## From the North (Cleveland)

Take any major highway to Interstate 71 S Take exit 119A to merge onto Interstate 270 E toward Take exit 30 to merge onto OH-161 E toward New Albany Use the right lane to take exit 43 for Hamilton Road Turn right onto North Hamilton Road Use the left lane to turn left at E Dublin Granville Rd Turn left

### From the South (Cincinnati)

Take any major highway to Interstate 71 N Use the middle 2 lanes to take the exit toward OH-315 N Continue onto OH-315 N Take exit 1D to merge onto I-670 E Take the I-270 N exit Take exit 33 toward Easton Way Keep left to continue on Exit 30, follow signs for New Albany Take exit 43 for Hamilton Rd Turn right onto North Hamilton Road Use the left lane to turn left at E Dublin Granville Rd Turn left

#### From the East (Zanesville)

Take any major highway to Interstate 70 Take exit 126 for OH-37 toward Lancaster Turn right onto OH-37 W/Lancaster Rd Turn left to merge onto OH-16 W toward OH-161/Columbus Continue onto OH-161 W Take exit 43 for Hamilton Rd Turn left onto North Hamilton Road Use the left lane to turn left at E Dublin Granville Rd Turn left

From the West (Springfield, Dayton and Indianapolis)

Take any major highway to Interstate 70 E Take Interstate 70 E toward Columbus Take exit 96 for Interstate 670 E toward Airport Take the I-270 N exit Take exit 33 toward Easton Way Keep left to continue on Exit 30, follow signs for New Albany Take exit 43 for Hamilton Rd Turn right onto North Hamilton Road Use the left lane to turn left at E Dublin Granville Rd Turn left