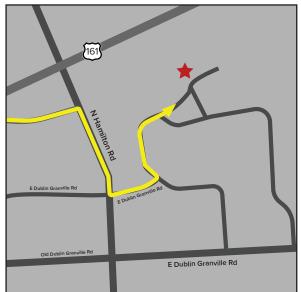

## From the North (Cleveland)

Take any major highway to Interstate 71 S Take exit 119A to merge onto Interstate 270 E toward Take exit 30 to merge onto OH-161 E toward New Albany Use the right lane to take exit 43 for Hamilton Road Turn right onto North Hamilton Road Use the left lane to turn left at E Dublin Granville Rd Turn left

### From the South (Cincinnati)

Take any major highway to Interstate 71 N Use the middle 2 lanes to take the exit toward OH-315 N Continue onto OH-315 N Take exit 1D to merge onto I-670 E Take the I-270 N exit Take exit 33 toward Easton Way Keep left to continue on Exit 30, follow signs for New Albany Take exit 43 for Hamilton Rd Turn right onto North Hamilton Road Use the left lane to turn left at E Dublin Granville Rd Turn left

#### From the East (Zanesville)

Take any major highway to Interstate 70 Take exit 126 for OH-37 toward Lancaster Turn right onto OH-37 W/Lancaster Rd Turn left to merge onto OH-16 W toward OH-161/Columbus Continue onto OH-161 W Take exit 43 for Hamilton Rd Turn left onto North Hamilton Road Use the left lane to turn left at E Dublin Granville Rd Turn left

From the West (Springfield, Dayton and Indianapolis)

Take any major highway to Interstate 70 E Take Interstate 70 E toward Columbus Take exit 96 for Interstate 670 E toward Airport Take the I-270 N exit Take exit 33 toward Easton Way Keep left to continue on Exit 30, follow signs for New Albany Take exit 43 for Hamilton Rd Turn right onto North Hamilton Road Use the left lane to turn left at E Dublin Granville Rd Turn left

#### The Ohio State University

WEXNER MEDICAL CENTER

North

Not to scale

Outpatient Care New Albany 6100 North Hamilton Road, Westerville, OH, 43081